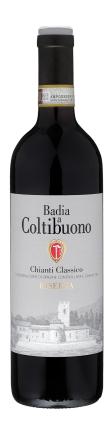

## BADIA A COLTIBUONO CHIANTI CLASSICO DOCG RISERVA - 2015

## Badia a Coltibuono Chianti Classico DOCG Riserva - 2015

Lifted floral scents lead into ripe cherry flavors that feel lively and high-toned for this warm vintage. Notes of orange peel and tarragon add to the brightness. It's a charming and vivacious riserva, and a fresh expression of the vintage.