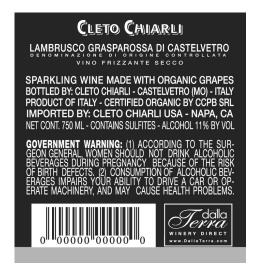

## **CLASS/TYPE DESCRIPTION**

SPARKLING WINE/CHAMPAGNE

AFFIX COMPLETE SET OF LABELS BELOW

Image Type:

Brand (front) or keg collar

Actual Dimensions: 2.4 inches W X 2.6 inches H

Image Type:

Back

Actual Dimensions: 4.4 inches W X 2.8 inches H

**EXPIRATION DATE (If any)** 

Image Type:

Neck

Actual Dimensions: 4.7 inches W X 1.3 inches H

TTB F 5100.31 (06-2016) PREVIOUS EDITIONS ARE OBSOLETE