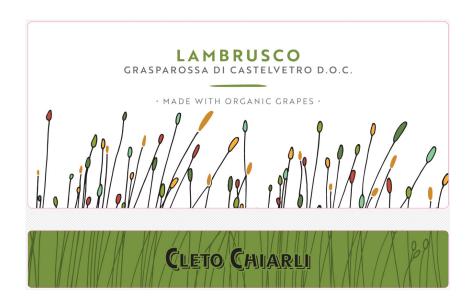

## **CLASS/TYPE DESCRIPTION**

SPARKLING WINE/CHAMPAGNE

AFFIX COMPLETE SET OF LABELS BELOW

Image Type:

Brand (front) or keg collar

Actual Dimensions: 2.4 inches W X 2.6 inches H

Image Type:

Back