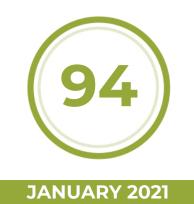

## JAMESSUCKLING.COM

This is really something, showing all the depth and intensity of a top nebbiolo with strawberry, light cherry, stone and floral aromas. Some spice and dried fruit, too. It's medium-bodied with fine tannins and a long, flavorful finish. Some chocolate and dark fruit. Burnt-orange undertone. Shows intensity and depth. Drink after 2023.

- James Suckling

85 Sheehy Court Napa, CA 94558 707.259.5405 | www.dallaterra.com