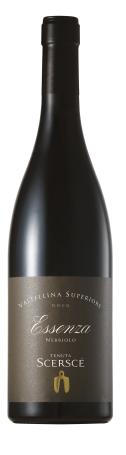

## TENUTA SCERSCÉ "ESSENZA" VALTELLINA SUPERIORE DOCG - 2017

SCERSCÉ

### **FEBRUARY 2021**

Tenuta Scerscé "Essenza" Valtellina Superiore DOCG - 2017

#### DISCOVERING VALTELLINA PLUS 10 TOP PRODUCERS WORTH KNOWING

As in most of Italy, Valtellina's summer was exceptionally hot and dry in 2017. Rain finally arrived at the beginning of September and the region's signature breezes continued through October, keeping the grapes healthy. Attractive perfumes of wild thyme and delicate meadow blossoms waft from the glass. Taut and mid-weight, this bursts with dark forest berries, citrus and minerals. Fine tannins cleanse the palate and lend textural complexity. There is sufficient depth to carry it through another five years. Drinking Window 2021 - 2025 - Michgelg Morris