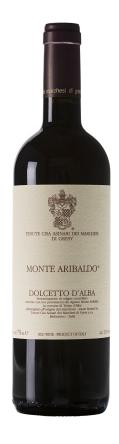

## MARCHESI DI GRÉSY DOLCETTO D'ALBA "MONTE ARIBALDO" DOC - 2019

## Marchesi di Grésy Dolcetto d'Alba "Monte Aribaldo" DOC - 2019

WINE ADVOCATE

Tangy and bright with a delicate mid-weight approach on the Dolcetto scale, the Tenute Cisa Asinari dei Marchesi di Gresy 2019 Dolcetto d'Alba Monte Aribaldo takes longer to pronounce than it does to drink with a quick snack of fried mozzarella sticks or rice balls. With this production of 20,000 bottles, this estate strives to make a leaner and more palatable expression of Dolcetto without all the extra fruit weight.