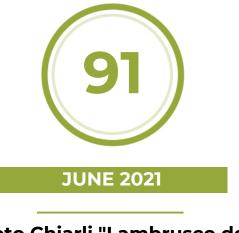

## Cleto Chiarli "Lambrusco del Fondatore" Lambrusco di Sorbara DOC - 2019

TERROIR SENSE

Very pretty dark pink. Perfumed aromas and flavours of sour red cherries, wild strawberries cinnamon and balsamic oils. Fresh and lively in the mouth, but with an underlying serious spine and sneaky depth. The nicely persistent finish has building suave quality that it's impossible not to like and repeating red berry notes that captivate. Well done here. Drinking window: now-2024.

- Ian d'Agata

85 Sheehy Court Napa, CA 94558 707.259.5405 | www.dallaterra.com