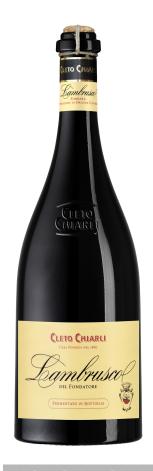

## CLETO CHIARLI "LAMBRUSCO DEL FONDATORE" LAMBRUSCO DI SORBARA DOC - 2020

## Wine Spectator

This Lambrusco di Sorbara shows the light red, ruby-tinged hue and lip-smacking acidity of the variety, with the lively mousse carrying a pretty range of crushed raspberry, blood orange granita, dried thyme and iron. Clean-cut, refreshing and lightly chalky on the finish. Enjoy this with some cheese and salumi. Drink now. 3,500 cases made, 600 cases imported.