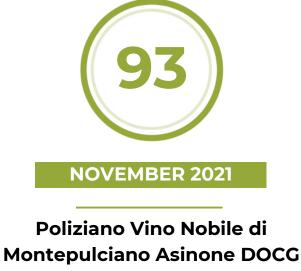

## PRODUCER PROFILE

Winery Owner(s): Federico Carletti / Francesco & Maria Stella Carletti Winemaker: Maria Stella Carletti Winery Founded: 1961 Region:

Tuscany

Toscana - 2017

Italian Wine Report

90% Sangiovese, 10% a blend of Canaiolo and Colorino. Deep, bright ruby red; aromas of black cherry, tar and a note of bitter chocolate. Rich mid-palate, excellent ripeness, good acidity, fruit-driven finish of notable length. Excellent complexity and impressive winemaking. Give 3-5 years to display its best; peak in 7-10 years. - Tom Hyland