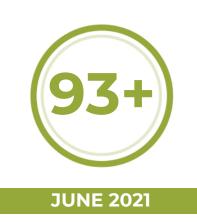

# vinous

The 2018 Syrah La Monaca is an inky purple color in the glass. It offers a dark and seductive bouquet that mixes blackberries and plum sauce with balsamic spice, brown sugar and hints of peppery herbs. Its textures are silky-smooth, casting ripe black fruits over a medium-bodied frame. The density and richness here tempt the imagination as fine tannins and minerals saturate under an air of violet florals. This finishes incredibly long, to notes of salted licorice and currants. The La Monaca is already highly enjoyable for its concentration and sheer potential, but it will blossom after a few years of cellaring. These vines were planted in 2011 in a mix of sand, clay and limestone at the Sallier de La Tour estate in the northwest section of the island. Considering how well the 2018 is showing, I can only imagine what more vine age will bring.