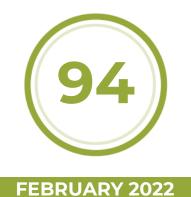

## vinous

The 2016 Barbaresco Riserva Camp Gros Martinenga shows all the pedigree of this great vintage in its power, breadth and overall intensity. Black cherry, plum, licorice, mocha, lavender and sage give the 2016 its dark, brooding personality. I am quite surprised, in a good way, how integrated the tannins are. The 2016 is a big wine, but it is already very harmonious, The 2016 spent a year in barrel and a year and half in cask. - Antonio Galloni