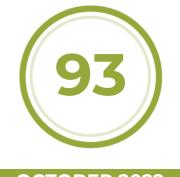

## **OCTOBER 2022**

## Inama "I Palchi" Foscarino Grande Cuvée Soave DOC - 2019

Fermented in 60% barrique and 40% large casks, this has understated aromas recalling yellow stone fruit, camphor, field flower and citrus. The elegant palate has layers of subtle depth, featuring dried apricot, lemon drop, tangerine and toasted almond before a tangy mineral close suggesting wet stone. This screams out for food and can accompany the entire meal. Dalla Terra Winery Direct. - Kerin O'Keefe