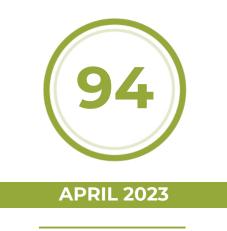

## Badia a Coltibuono "Montebello" Toscana IGT - 2016

Intense black pepper on the nose of this wine feels straight from the grinder, backed by cardamom pod, tree bark, cigar box, red berries, rose petals and finally chocolate. The palate is spicy and peppery like the nose. Acid highlights the heat before darker fruit, spices and bitter chocolate come out. It's long, deep and harmonious.