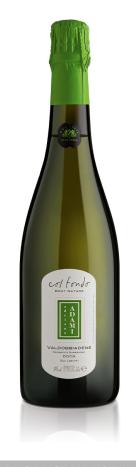

## ADAMI "COL FONDO" VALDOBBIADENE DOCG PROSECCO SUPERIORE SUL LIEVITI BRUT NATURE - 2021

**MAY 2023** 

Adami "Col Fondo" Valdobbiadene DOCG Prosecco Superiore Sul Lieviti Brut Nature - 2021

This bottle-fermented Prosecco has a lightly cloudy appearance and delicate scents of lemon and bread crust. Tart at first, it gains flavors of raw oatmeal, almond and lemon curd. Fully dry yet with a rich texture and deep savory tones, it's an elegant partner for seafood or light poultry dishes, and an excellent value for a wine at this level of complexity.