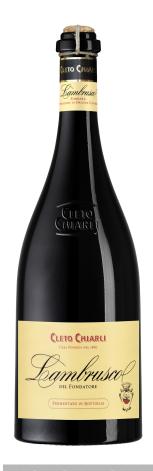

## CLETO CHIARLI "LAMBRUSCO DEL FONDATORE" LAMBRUSCO DI SORBARA DOC - 2021

Winery Owner(s):

Mauro and Anselmo Chiarli

Winemaker:

Filippo Mattioli

Winery Founded:

2003 (parent winery in 1860)

Region:

## **AUGUST 2023**

Cleto Chiarli "Lambrusco del Fondatore" Lambrusco di Sorbara **DOC - 2021** 

Best buy. Candied cherries, strawberries, wild herbs and dried violets weave in and out of the glass with subtle hints of smoked game. The palate balances the savory quality of the wine with cherries jubilee, cranberry and dried rose finishing with a creamy texture and an elegant sparkle.