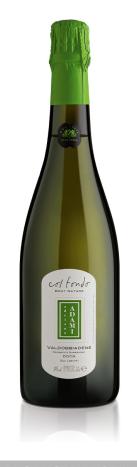

## ADAMI "COL FONDO" VALDOBBIADENE DOCG PROSECCO SUPERIORE SUL LIEVITI BRUT NATURE - 2022

## Adami "Col Fondo" Valdobbiadene DOCG Prosecco Superiore Sul Lieviti Brut Nature - 2022

JAMESSUCKLING.COM₹

Fermentation aromas of yeast, tamarind and biscotti, melded with salted lemon rind, tonic and rosemary. The finish is pithy and nicely phenolic, finishing with an emphatic bite. Long and clean. Best of all, thoroughly intriguing. Savory, refined and persistent. Loads of character. Drink or hold.