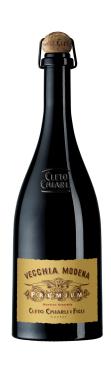

## CLETO CHIARLI "VECCHIA MODENA PREMIUM" LAMBRUSCO DI SORBARA DOC BRUT FRIZZANTE - 2022

## Cleto Chiarli "Vecchia Modena Premium" Lambrusco di Sorbara DOC Brut Frizzante - 2022

Aromas of a fresh basket of cherries, strawberries and raspberries all dripping with their own juices, leaps from the glass of this sensory overload of a wine, but in a good way). Subtle hints of rose and wild herbs emerge as the wine develops in the glass. Electric on the palate with fresh wild berries on center stage with hints of mint and savory herbs as backup and vibrant bubbles that lift the palate to ready it for the next sip. A great aperitivo, and a must with cured meats.