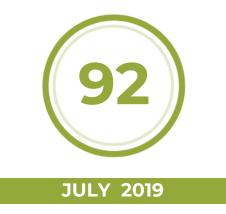

## JAMESSUCKLING.COM ₽

This is a very subtle Tuscan red with some reduction, but opening up (upon decanting) to red cherries, red plums, citrus and cedar. Medium-bodied and lightly woven, it appears quite savory and reserved, but also has some rather powerful tannins thrown in the mix. A quirky, traditional-style wine. Drink now - James Suckling