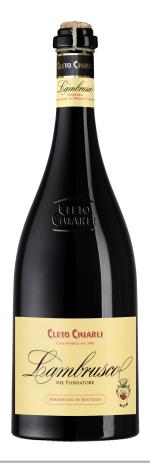

## CLETO CHIARLI "LAMBRUSCO DEL FONDATORE" LAMBRUSCO DI SORBARA DOC - 2023

## **DECEMBER 2024**

Cleto Chiarli "Lambrusco del Fondatore" Lambrusco di Sorbara DOC - 2023

## vinous

The 2023 Lambrusco di Sorbara Lambrusco del Fondatore opens with a wild bouquet of crushed cherries and strawberries complemented by a dusting of violet candies. It's more savory than sweet, with a creamy wave of fine bubbles and citrus-tinged wild berry fruits. A citrusy concentration lingers as the 2023 tapers off with hints of sour melon that pinch at the cheeks.