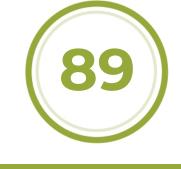

## Badia a Coltibuono Chianti Classico DOCG - 2014

Wine Spectator

A tense, racy style, sporting strawberry, cherry, tobacco and underbrush flavors. Balanced, with with an lingering finish of earth and mineral. Best from 2017 through 2020. - Bruce Sanderson