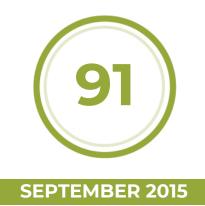

## Badia a Coltibuono Chianti Classico DOCG Riserva - 2010

Made with Sangiovese and 10% Canaiolo, Colorino and Ciliegiolo, this boasts an alluring aroma of red berry, fragrant iris, anise, underbrush and a balsamic note. The bright palate offers ripe black cherry, menthol, baking spice, grilled herb and a tobacco note. It's nicely balanced, with ripe tannins and freshness. Kerin O'Keefe - Kerin O'Keefe