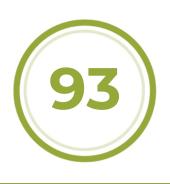

# Wine Spectator

Red Leather, cherry, spice, woodsy and iron notes highlight this red. Balanced and solidly built, in a traditional style, with a long, densely structured aftertaste. Drink now through 2035.

- Bruce Sanderson