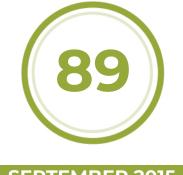

## **SEPTEMBER 2015**

## Poliziano Vino Nobile di Montepulciano DOCG Toscana - 2012

Aromas of ripe dark-skinned fruit, spice rack, grilled herb and a whiff of leather lead the nose of this blend of 85% Sangiovese, with 15% Colorino, Canaiolo and Merlot. The taut palate offers dried black cherry, espresso, aniseed and tobacco alongside bracing tannins that leave an astringent finish. - Kerin O'Keefe