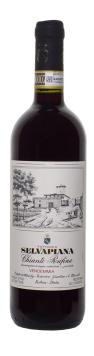

**OCTOBER 2016** 

Selvapiana Chianti Rufina DOCG - 2014

Selvapiana's 2014 Chianti Rùfina is light, airy and gracious, which is to say very much in the style of both the year and the appellation. Sweet dried cherry, tobacco, dried herb, licorice and anise all give the 2014 its weightless personality. I would prefer to drink the 2014 sooner rather than later, while the perfume and brightness retain their poise. A model of total understatement and finesse, the 2014 simply hits all the right notes. - Antonio Galloni