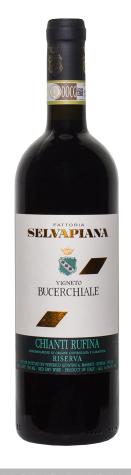

## SELVAPIANA "BUCERCHIALE" CHIANTI RUFINA RISERVA DOCG - 2016

## Selvapiana "Bucerchiale" Chianti Rufina Riserva DOCG - 2016

The 2016 Chianti Rufina Vigneto Bucerchiale is a dark, brooding wine. Swaths of tannin make a first impression. Gradually, black cherry, plum, lavender, cloves, leather and menthol start to emerge. This potent, massively tannic Chianti Rufina is going to need a number of years to come around. There is plenty of depth, but the elements are totally put together. The 2016 finishes with tremendous substance and gravitas. I expect the 2016 will always remain a brute.