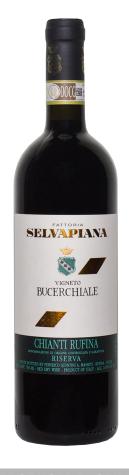

## SELVAPIANA "BUCERCHIALE" CHIANTI RUFINA RISERVA DOCG - 2016

## **VALUE ITALY PICK OF THE WEEK**

Dark and brooding, this red features ripe black cherry, blackberry, wild herb, earth and iron flavors. Gains in richness, density and ripeness what it loses in freshness, though shows fine balance and length. Drink now through 2028 - Bruce Sanderson